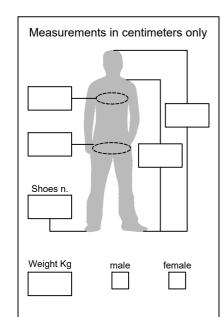

The spacers in the tail are to adjust the harness lenght

Please take all measurements with light clothes on (T-shirt, jeans and trainer shoes) and write them into the boxes.

IMPORTANT: the difference between the total height and the shoulder height should be from 26 to 32 cm. ( If not, the measurements are probabily wrong and you must take them again!)

To avoid having too wide a harness, please take:

- the chest measurement 5 cm below the armpit at the nipple level
- the hip measurement around your bottom

The libero is a tailor-made harness

| RESCUE                 | LEFT hand pilot | RIGHT hand pilot | drogue chute               |              | YES |
|------------------------|-----------------|------------------|----------------------------|--------------|-----|
| PARACHUTE<br>CONTAINER |                 |                  | POCKET<br>already included | DROGUE CHUTE | NO  |
| CONTAINEN              |                 |                  | alleady ilicidded          |              |     |