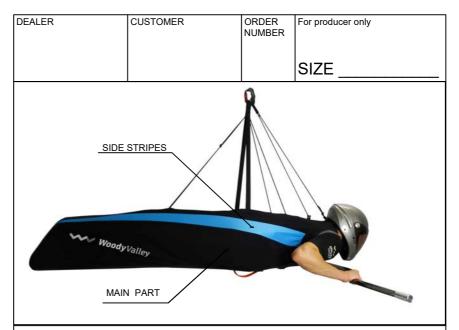

The harness comes complete with one FINSTERWALDER TITANAL CARABINER and a RUCKSACK.

There are four loops for towing: two for aero towing and two for winch towing. The radio pocket and dragchute container are located on the opposite side of the rescue parachute container.